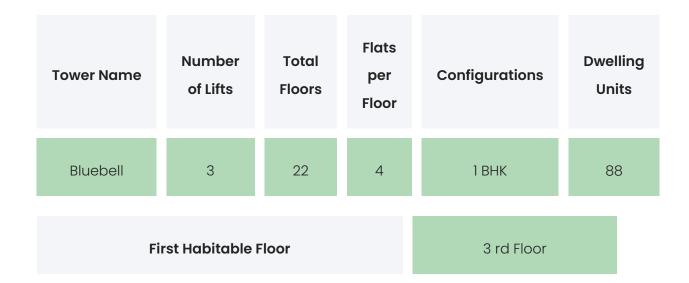

--|--------|-------------------|
| Completed on 30th December, 2024 | 4 Acre | 1 ВНК,2 ВНК,3 ВНК |

#### **Project Amenities**

| Sports                 | Basketball Court,Cricket Pitch,Multipurpose<br>Court,Squash Court,Tennis Court,Jogging Track |  |
|------------------------|----------------------------------------------------------------------------------------------|--|
| Leisure                | Amphitheatre,Senior Citizen Zone                                                             |  |
| Business & Hospitality | NA                                                                                           |  |
| Eco Friendly Features  | Waste Segregation,Rain Water<br>Harvesting,Landscaped Gardens                                |  |

ARKADE EARTH - BLUEBELL

### BUILDING LAYOUT



#### Services & Safety

- Security: NA
- Fire Safety : NA
- Sanitation: There are slums settlements near the project
- Vertical Transportation : NA

ARKADE EARTH - BLUEBELL

### FLAT INTERIORS

| Configuration                | RERA Carpet Range                     |  |
|------------------------------|---------------------------------------|--|
| 1 BHK                        | 466 sqft                              |  |
|                              |                                       |  |
| Floor To Ceiling Height      | Between 9 and 10 feet                 |  |
| Views Available              | Road View / No View                   |  |
|                              |                                       |  |
| Flooring                     | Vitrified Tiles                       |